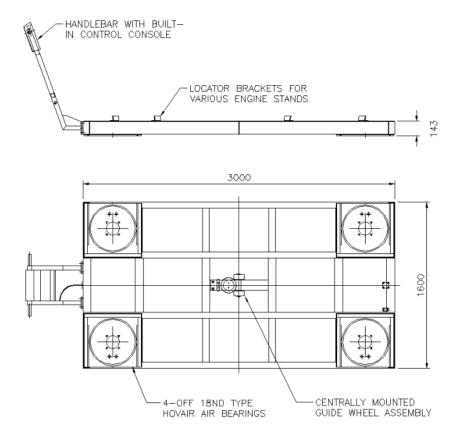

A centrally located guide wheel allows accurate positioning of the load while locating brackets on the top deck give an interface for several engine types increasing the flexibility of the machine.

ISO9001 & ISO14001 certificated Copyright © 2020 BRITISH TURNTABLE CO LIMITED all rights reserved. Movetech UK is a trading name of BRITISH TURNTABLE CO LIMITED Registered in England. Company number 00666055. VAT No. GB 408 148 755 Logos and trademarks are registered trademarks, registered or used in jurisdictions worldwide and are the property of their respective owners and are used by the owner or under licence from the owner.

## **Transporter Specification**

**Construction:** All steel construction, handlebars with built-in control console

| Length: | 3 metre         | Width:    | 1.6 metre |
|---------|-----------------|-----------|-----------|
| Height: | 143mm (off air) | Capacity: | 5 tonnes  |

**Control:** Load selection switch, guide wheel raise/lower, air bearings controlled via 'dead-man' trigger.

Features: Centrally mounted guide wheel with raise/lower option, load selection switch with three presets, flat steel deck with countersunk screws, locating brackets for engine stands.