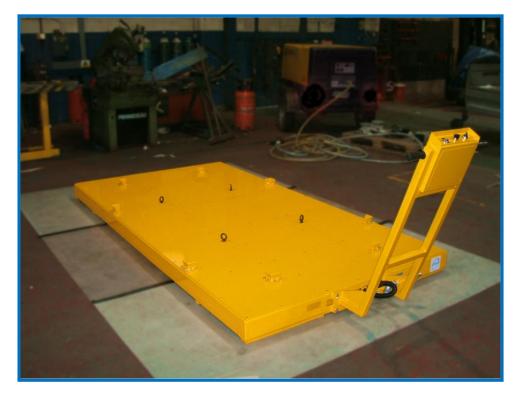

## Case Study – Air Film Technology

Client: Large Defence Aero-Engine Manufacturer

**Synopsis:** The Hovair division of **Movetech UK** designed, built and commissioned an air film transporter with a safe working load of 5000kg for a new factory producing aero-engines for the defence industry.

In this instance the access between the manufacturing plant and the dispatch bay was not suitable for forklift trucks and so the air film transporter was installed. Using the transporter, a single operator can easily move a complete engine into the dispatch bay with manual effort.

A centrally located guide wheel allows accurate positioning of the load while locating brackets on the top deck give an interface for several engine types increasing the flexibility of the machine.

ISO9001 & ISO14001 certificated Copyright © 2020 BRITISH TURNTABLE CO LIMITED all rights reserved. Movetech UK is a trading name of BRITISH TURNTABLE CO LIMITED Registered in England. Company number 00666055. VAT No. GB 408 148 755 Logos and trademarks are registered trademarks, registered or used in jurisdictions worldwide and are the property of their respective owners and are used by the owner or under licence from the owner.